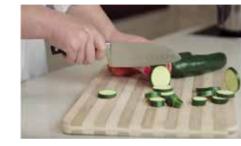

### RESISTANCE TO SCRATCH

VICOSTONE® Quartz Surfaces are highly resistant to scratches. However, to keep the surface in immaculate condition, always use a cutting board for food preparation. Never cut directly on countertop.