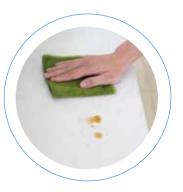

### TOUGH STAIN CLEANING

**Step 1:** Take a non-abrasive cloth with rubbing recommended detergents (see chart next page)

**Step 2:** Rub the stain and let it stay in few minutes.

**Step 3:** Wipe the counter again using just warm water