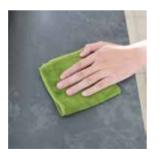

### MINIMAL MAINTENANCE

Daily cleaning: soap and water or a mild detergent with Soft Scrub recommended

Spills should be wiped up immediately.

**Note:** Honed or matte surfaces may require increased daily maintenance due to having a more textured surface.

### DAILY CLEANING

**Step 1:** Wipe your counters by soft sponge or dishcloth with warm water (Mild dish soap acceptable)

**Step 2:** Rub off dried gunk if needed.

**Step 3:** Wipe off grease using gentle liquid cleaner

**Step 4:** Rinse off the surface with wet towel or sponge.